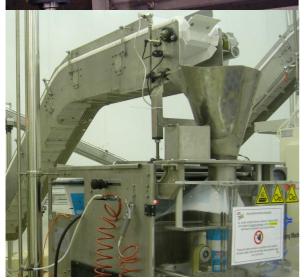

Clamp Elevators realized with plastic modular chain are more reliable, easy to use and to maintain than traditional belt or bucket elevators.

The perfect solution for continuous feeding for ceiling lines, vertical packaging machines and multi head weighing machines. M.H.'s clamp elevators are designed for use with naked food products such as: