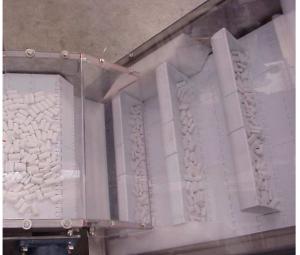

Clamp Elevators realized with plastic modular chain are more reliable, easy to use and to maintain than traditional belt or bucket elevators.

The perfect solution for continuous feeding for ceiling lines, vertical packaging machines and multi head weighing machines. M.H.'s clamp elevators are designed for use with naked food products such as:

- cheese products
- particles and seeds
- fresh and dry pasta
- candies and sweets
- fresh vegetables
- frozen food

M.H. MATERIAL HANDLING s.r.l. via G. Vittorio, 3 20020 Misinto (MI) tel. +39 02 96720176 fax +39 02 96720215 info@mhmaterialhanling.com